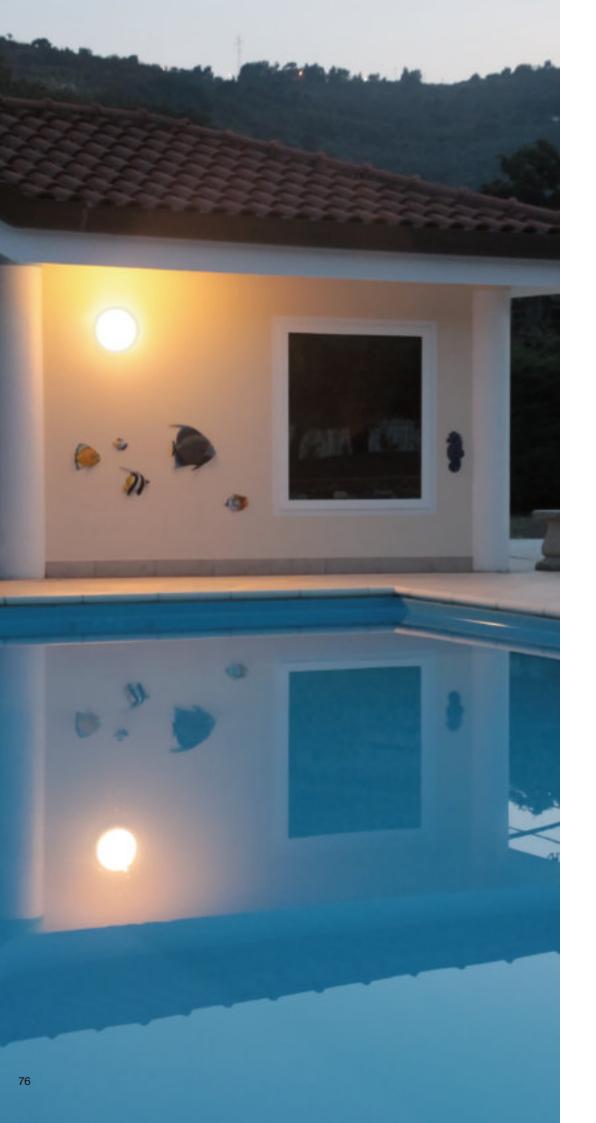

## **ARIA** Ø320mm



aluminium

Wall or ceiling luminaire, EN47100 die-cast aluminium made. Powder polyester coated on treated layer to prevent corrosion, available in four standard colours, base white painted only.

diffused light emission, Characterized by uniformity, efficiency, and anti-glaring thanks to the planar light guide.

The positioning of the Led board matched to the light diffusing reflector grant a low luminance and bidirectional emission.

Polycarbonate UV resistant diffuser, mechanically fixed with silicon glue, IP gel connector included, to grant protection.

Supply 220-240V 50-60Hz

Light source Mid Power Led 3000K/4000K CRI≥80

Power 16W e @230V phase cut dimming

CLASS II

IP65