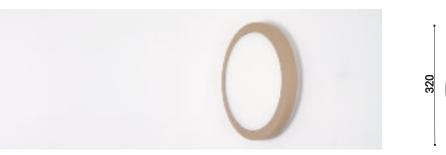

## **ARIA** Ø320mm

aluminium

Wall or ceiling luminaire, EN47100 die-cast aluminium made. Powder polyester coated on treated layer to prevent corrosion, available in four standard colours, base white painted only.