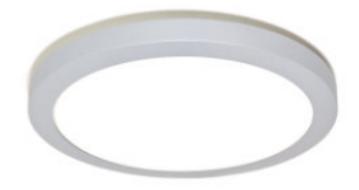

## **ARIA** Ø320mm

aluminium

Wall or ceiling luminaire, EN47100 die-cast aluminium made. Powder polyester coated on treated layer to prevent corrosion, available in four standard colours, base white painted only.

diffused light emission, Characterized by uniformity, efficiency, and anti-glaring thanks to the planar light guide.

The positioning of the Led board matched to the light diffusing reflector grant a low luminance and bidirectional emission.

Polycarbonate UV resistant diffuser, mechanically fixed with silicon glue, IP gel connector included, to grant protection.

Supply 220-240V 50-60Hz

Light source Mid Power Led 3000K/4000K CRI≥80

Power 16W e @230V phase cut dimming