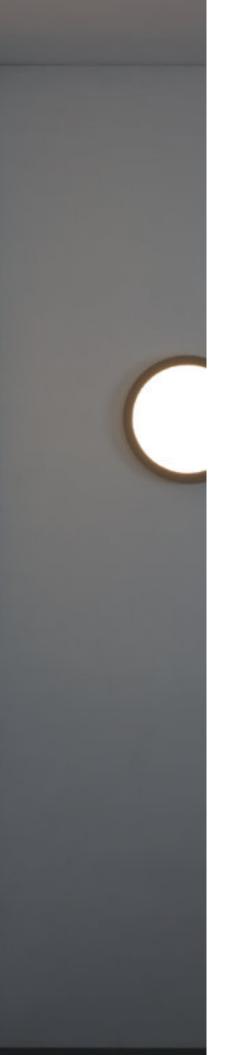

## **ARIA** Ø320mm

aluminium

Wall or ceiling luminaire, EN47100 die-cast aluminium made. Powder polyester coated on treated layer to prevent corrosion, available in four standard colours, base white painted only.

diffused light emission, Characterized by uniformity, efficiency, and anti-glaring thanks to the planar light guide.

The positioning of the Led board matched to the light diffusing reflector grant a low luminance and bidirectional emission.