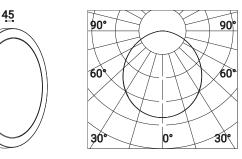

diffused light emission, Characterized by uniformity, efficiency, and anti-glaring thanks to the planar light guide.

The positioning of the Led board matched to the light diffusing reflector grant a low luminance and bidirectional emission.