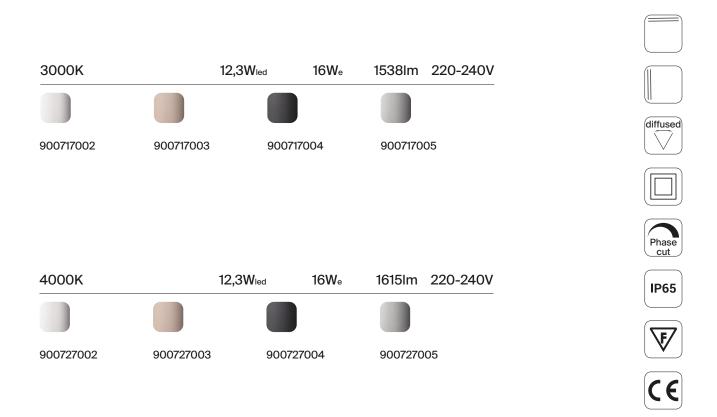

Polycarbonate UV resistant diffuser, mechanically fixed with silicon glue, IP gel connector included, to grant protection.

Supply 220-240V 50-60Hz

Light source Mid Power Led 3000K/4000K CRI≥80

Power 16W e @230V phase cut dimming

CLASS II

IP65