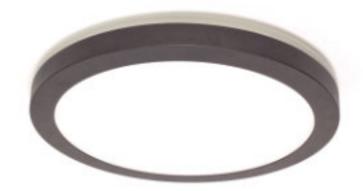

## **ARIA** Ø320mm

aluminium

Wall or ceiling luminaire, EN47100 die-cast aluminium made. Powder polyester coated on treated layer to prevent corrosion, available in four standard colours, base white painted only.

diffused light emission, Characterized by uniformity, efficiency, and anti-glaring thanks to the planar light guide.

The positioning of the Led board matched to the light diffusing reflector grant a low luminance and bidirectional emission.

Polycarbonate UV resistant diffuser, mechanically fixed with silicon glue, IP gel connector included, to grant protection.

Supply 220-240V 50-60Hz

Light source Mid Power Led 3000K/4000K CRI≥80

Power 16W e @230V phase cut dimming