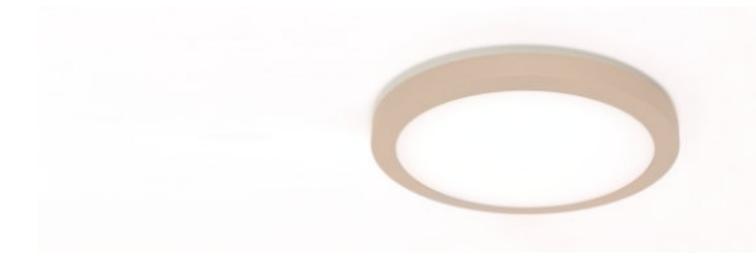

## **ARIA** Ø320mm

aluminium

Wall or ceiling luminaire, EN47100 die-cast aluminium made. Powder polyester coated on treated layer to prevent corrosion, available in four standard colours, base white painted only.

diffused light emission, Characterized by uniformity, efficiency, and anti-glaring thanks to the planar light guide.

The positioning of the Led board matched to the light diffusing reflector grant a low luminance and bidirectional emission.

Polycarbonate UV resistant diffuser, mechanically fixed with silicon glue, IP gel connector included, to grant protection.

Supply 220-240V 50-60Hz

Light source Mid Power Led 3000K/4000K CRI≥80

Power 16W e @230V phase cut dimming