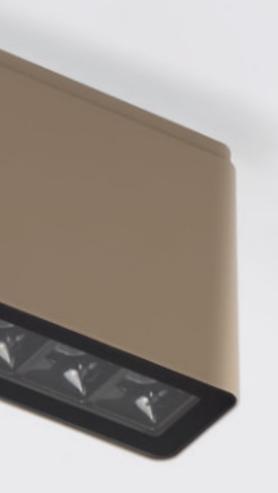

## DIVAR CEILING

Ceiling mounting luminaire. EN47100 die-cast aluminium base and extruded structure, single or double emission.

Powder polyester coated on treated layer to prevent corrosion, available in four standard colours. IP connectors and inox fixing clamp included.

Characterized by retrofit optics, low luminance shield and tempered transparent silkscreened glass for Power Led model and sandblasted for Mid Power Led.

Integrated Power Supply 220-240V 50/60Hz

Light source (12,1W led ) Power Led / (5,7W led ) Mid Power Led CRI≥80 3000K/4000K