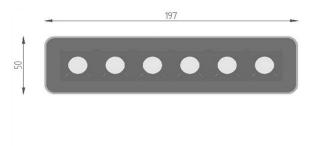

## DIVAR CEILING

Ceiling mounting luminaire. EN47100 die-cast aluminium base and extruded structure, single or double emission.

Powder polyester coated on treated layer to prevent corrosion, available in four standard colours. IP connectors and inox fixing clamp included.