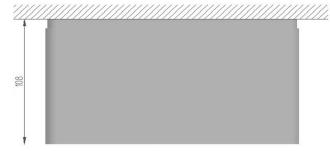

## DIVAR CEILING

Ceiling mounting luminaire. EN47100 die-cast aluminium base and extruded structure, single or double emission.

Powder polyester coated on treated layer to prevent corrosion, available in four standard colours. IP connectors and inox fixing clamp included.

Characterized by retrofit optics, low luminance shield and tempered transparent silkscreened glass for Power Led model and sandblasted for Mid Power Led.

Integrated Power Supply 220-240V 50/60Hz

Light source (12,1W led ) Power Led / (5,7W led ) Mid Power Led CRI≥80 3000K/4000K

Power (15,4W e - 7,2W e)

BEAM 19°

IP65

3000K 19° 12,1Wled 15,4We 1177lm 220-240V 901011042 901011043 901011044 901011045 901021042 901021043 901021044 901021045 4000K 19° 12,1Wled 15,4We 1236lm 220-240V

19°