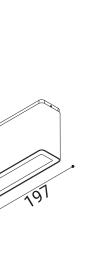

## DIVAR CEILING

Ceiling mounting luminaire. EN47100 die-cast aluminium base and extruded structure, single or double emission.

Powder polyester coated on treated layer to prevent corrosion, available in four standard colours. IP connectors and inox fixing clamp included.