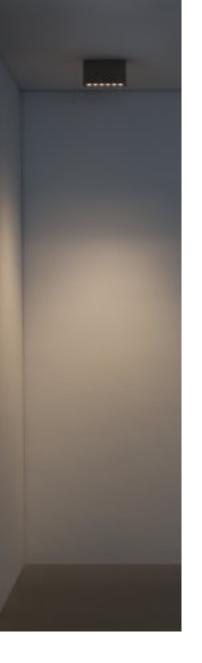

## **DIVAR ROOF**

65°

solid

Ibiza

meteor grey

timeless aluminium

Ceiling mounting luminaire. EN47100 die-cast aluminium base and extruded structure, single or double emission.

Powder polyester coated on treated layer to prevent corrosion, available in four standard colours. IP connectors and inox fixing clamp included.

Characterized by retrofit optics, low luminance shield and tempered transparent silkscreened glass for Power Led model and sandblasted for Mid Power Led.

Integrated Power Supply 220-240V 50/60Hz

Light source (12,1W led ) Power Led / (5,7W led ) Mid Power Led CRI≥80 3000K/4000K