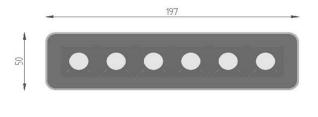

Characterized by retrofit optics, low luminance shield and tempered transparent silkscreened glass for Power Led model and sandblasted for Mid Power Led.

Integrated Power Supply 220-240V 50/60Hz

Light source (12,1W led ) Power Led / (5,7W led ) Mid Power Led CRI≥80 3000K/4000K

Power (15,4W e - 7,2W e)

BEAMS 65°

**CLASS I** 

IP65

| 3000K     | 65°       | <b>12,1W</b> led     | 15,4We | 1137lm    | 220-240V |
|-----------|-----------|----------------------|--------|-----------|----------|
| 901011072 | 901011073 | 901011074            |        | 901011075 |          |
|           |           |                      |        |           |          |
| 901021072 | 901021073 | 901021074            |        | 901021075 |          |
| 4000K     | 65°       | 12.1W <sub>led</sub> | 15.4We | 1194lm    | 220-240V |