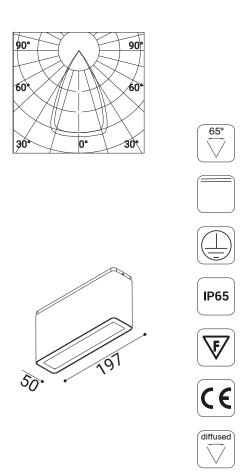

## **DIVAR ROOF**

65°

solid

Ibiza

meteor grey

timeless aluminium

Ceiling mounting luminaire. EN47100 die-cast aluminium base and extruded structure, single or double emission.

Powder polyester coated on treated layer to prevent corrosion, available in four standard colours. IP connectors and inox fixing clamp included.

Power (15,4W e - 7,2W e)

BEAMS 65°

**CLASS I** 

IP65

| 3000K     | 65°       | <b>12,1W</b> led     | 15,4We | 1137lm    | 220-240V |
|-----------|-----------|----------------------|--------|-----------|----------|
| 901011072 | 901011073 | 901011074            |        | 901011075 |          |
|           |           |                      |        |           |          |
| 901021072 | 901021073 | 901021074            |        | 901021075 |          |
| 4000K     | 65°       | 12.1W <sub>led</sub> | 15.4We | 1194lm    | 220-240V |