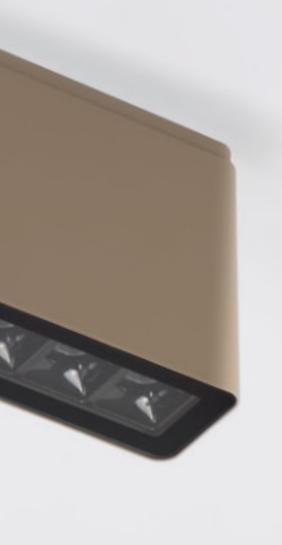

## **DIVAR ROOF**

65°

solid

Ibiza

meteor grey

timeless aluminium

Ceiling mounting luminaire. EN47100 die-cast aluminium base and extruded structure, single or double emission.

Powder polyester coated on treated layer to prevent corrosion, available in four standard colours. IP connectors and inox fixing clamp included.

Characterized by retrofit optics, low luminance shield and tempered transparent silkscreened glass for Power Led model and sandblasted for Mid Power Led.

Integrated Power Supply 220-240V 50/60Hz

Light source (12,1W led ) Power Led / (5,7W led ) Mid Power Led CRI≥80 3000K/4000K

Power (15,4W e - 7,2W e)

BEAMS 65°

**CLASS I** 

IP65

| 3000K     | 65°       | <b>12,1W</b> led     | 15,4We | 1137lm    | 220-240V |
|-----------|-----------|----------------------|--------|-----------|----------|
| 901011072 | 901011073 | 901011074            |        | 901011075 |          |
|           |           |                      |        |           |          |
| 901021072 | 901021073 | 901021074            |        | 901021075 |          |
| 4000K     | 65°       | 12.1W <sub>led</sub> | 15.4We | 1194lm    | 220-240V |