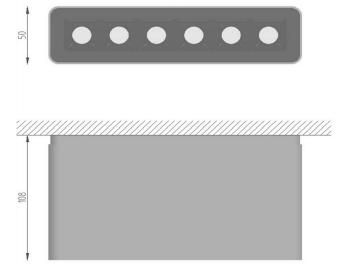

## diffused

solid

Ibiza

meteor

timeless aluminium

Ceiling mounting luminaire. EN47100 die-cast aluminium base and extruded structure, single or double emission.

Powder polyester coated on treated layer to prevent corrosion, available in four standard colours. IP connectors and inox fixing clamp included.

Characterized by retrofit optics, low luminance shield and tempered transparent silkscreened glass for Power Led model and sandblasted for Mid Power Led.

Integrated Power Supply 220-240V 50/60Hz

Light source (12,1W led ) Power Led / (5,7W led ) Mid Power Led CRI≥80 3000K/4000K