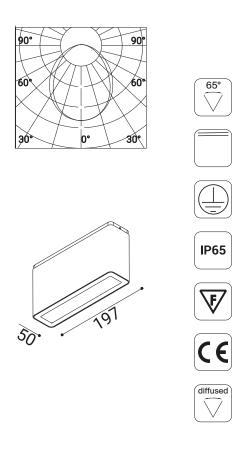

## diffused

solid

Ibiza

meteor

timeless aluminium

Ceiling mounting luminaire. EN47100 die-cast aluminium base and extruded structure, single or double emission.

Powder polyester coated on treated layer to prevent corrosion, available in four standard colours. IP connectors and inox fixing clamp included.

Characterized by retrofit optics, low luminance shield and tempered transparent silkscreened glass for Power Led model and sandblasted for Mid Power Led.

Integrated Power Supply 220-240V 50/60Hz

Light source (12,1W led ) Power Led / (5,7W led ) Mid Power Led CRI≥80 3000K/4000K

Power (15,4W e - 7,2W e)

**BEAMS DIFFUSO** 

**CLASS I** 

IP65

| 3000K     | diffused  | <b>5,7W</b> led | <b>7,2W</b> e | 527lm     | 220-240V  |  |
|-----------|-----------|-----------------|---------------|-----------|-----------|--|
| 901011052 | 901011053 | 901011054       |               | 90101105  | 901011055 |  |
|           |           |                 |               |           |           |  |
| 901021052 | 901021053 | 901021054       |               | 901021055 |           |  |
| 4000K     | diffused  | <b>5,7W</b> led | <b>7,2W</b> e | 553lm     | 220-240V  |  |