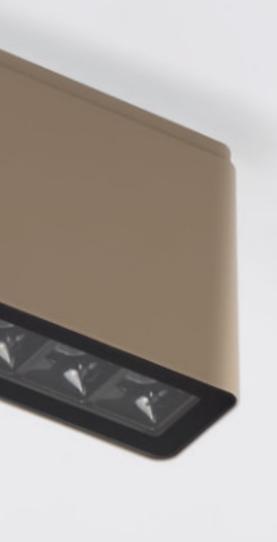

## diffused

solid

Ibiza

meteor

timeless aluminium

Ceiling mounting luminaire. EN47100 die-cast aluminium base and extruded structure, single or double emission.

Powder polyester coated on treated layer to prevent corrosion, available in four standard colours. IP connectors and inox fixing clamp included.

Characterized by retrofit optics, low luminance shield and tempered transparent silkscreened glass for Power Led model and sandblasted for Mid Power Led.

Integrated Power Supply 220-240V 50/60Hz

Light source (12,1W led ) Power Led / (5,7W led ) Mid Power Led CRI≥80 3000K/4000K