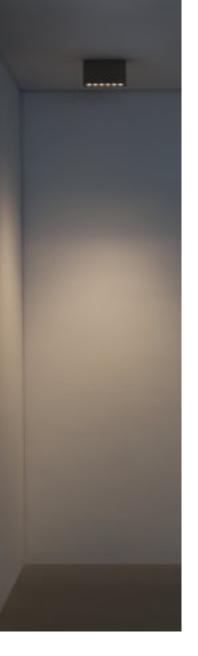

## diffused

solid

Ibiza

meteor

timeless aluminium

Ceiling mounting luminaire. EN47100 die-cast aluminium base and extruded structure, single or double emission.

Powder polyester coated on treated layer to prevent corrosion, available in four standard colours. IP connectors and inox fixing clamp included.

Characterized by retrofit optics, low luminance shield and tempered transparent silkscreened glass for Power Led model and sandblasted for Mid Power Led.

Integrated Power Supply 220-240V 50/60Hz

Light source (12,1W led ) Power Led / (5,7W led ) Mid Power Led CRI≥80 3000K/4000K