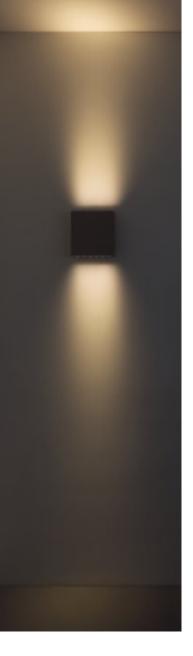

## **DIVAR WALL**

19°

## bidirectional

solid Ibiza

meteor grey timeless aluminium

Wall mounting luminaire. EN47100 die-cast aluminium base and extruded structure, single or double emission. Powder polyester coated on treated layer to prevent corrosion, available in four standard colours. IP connectors and inox fixing clamp included.

Characterized by retrofit optics, low luminance shield and tempered transparent silkscreened glass for Power Led model, and sandblasted for Mid Power Led, mechanically fixed with silicon glue.

Integrated Power Supply 220-240V 50/60Hz