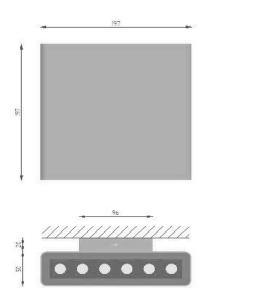

## bidirectional

solid Ibiza

meteor grey timeless aluminium

Wall mounting luminaire. EN47100 die-cast aluminium base and extruded structure, single or double emission. Powder polyester coated on treated layer to prevent corrosion, available in four standard colours. IP connectors and inox fixing clamp included.

Characterized by retrofit optics, low luminance shield and tempered transparent silkscreened glass for Power Led model, and sandblasted for Mid Power Led, mechanically fixed with silicon glue.

Integrated Power Supply 220-240V 50/60Hz