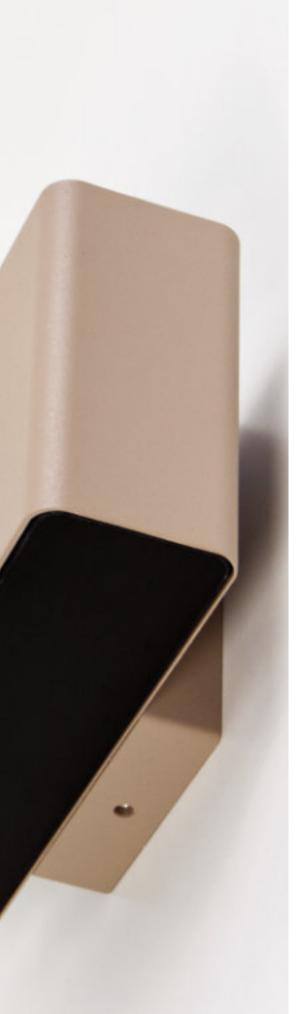

## **DIVAR WALL**

19°

## bidirectional

solid Ibiza

meteor grey timeless aluminium

Wall mounting luminaire. EN47100 die-cast aluminium base and extruded structure, single or double emission. Powder polyester coated on treated layer to prevent corrosion, available in four standard colours. IP connectors and inox fixing clamp included.

Characterized by retrofit optics, low luminance shield and tempered transparent silkscreened glass for Power Led model, and sandblasted for Mid Power Led, mechanically fixed with silicon glue.

Integrated Power Supply 220-240V 50/60Hz