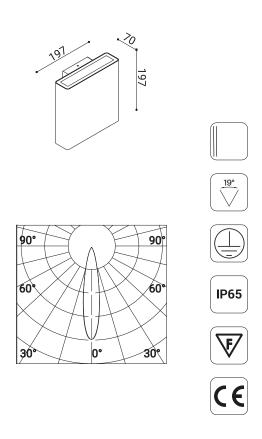

Light source (12,1W led ) Power Led / (5,7W led ) Mid Power Led CRI≥80 3000K/4000K

Power (29,7W e - 15,4W e - 7,2W e - 14W e)

BEAMS 19°

**CLASS I** 

IP65

| 3000K     | 19°      | 12,1Wled x2 | 29,7We  | 1153lmx2  | 220-240V |
|-----------|----------|-------------|---------|-----------|----------|
| 901011002 | 90101100 | 90          | 1011004 | 901011005 |          |
|           |          |             |         |           |          |
| 901021002 | 90102100 | 03 90       | 1021004 | 901021005 |          |
| 4000K     | 19°      | 12.1Wled x2 | 29.7We  | 1211lmx2  | 220-240V |