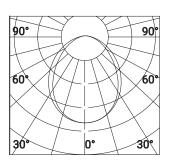

Light source (12,1W led Power Led / (5,7W led Mid Power Led CRI≥80 3000K/4000K

Power (29,7W e – 15,4W e - 7,2W e - 14W e )

**BEAMS DIFFUSED** 

CLASS I

IP65