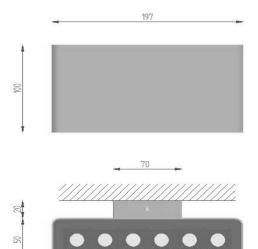

## bidirectional

Wall mounting luminaire. EN47100 die-cast aluminium base and extruded structure, single or double emission. Powder polyester coated on treated layer to prevent corrosion, available in four standard colours. IP connectors and inox fixing clamp included.

Characterized by retrofit optics, low luminance shield and tempered transparent silkscreened glass for Power Led model, and sandblasted for Mid Power Led, mechanically fixed with silicon glue.

Integrated Power Supply 220-240V 50/60Hz