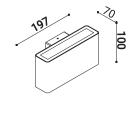

## bidirectional

Wall mounting luminaire. EN47100 die-cast aluminium base and extruded structure, single or double emission. Powder polyester coated on treated layer to prevent corrosion, available in four standard colours. IP connectors and inox fixing clamp included.