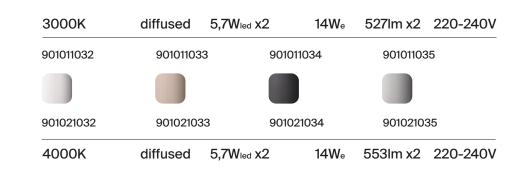

Light source (12,1W led Power Led / (5,7W led Mid Power Led CRI≥80 3000K/4000K

Power (29,7W e – 15,4W e - 7,2W e - 14W e )

**BEAMS DIFFUSED** 

CLASS I

IP65