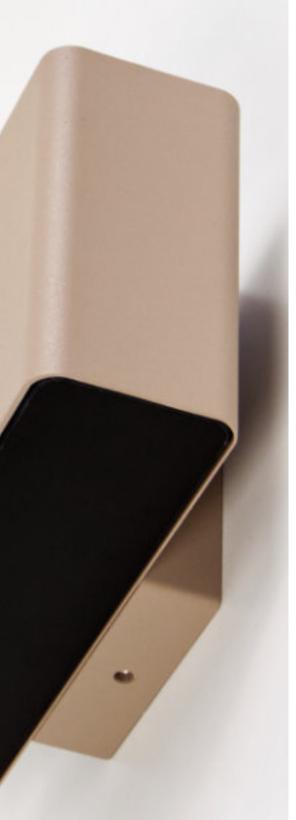

## bidirectional

Wall mounting luminaire. EN47100 die-cast aluminium base and extruded structure, single or double emission. Powder polyester coated on treated layer to prevent corrosion, available in four standard colours. IP connectors and inox fixing clamp included.

Characterized by retrofit optics, low luminance shield and tempered transparent silkscreened glass for Power Led model, and sandblasted for Mid Power Led, mechanically fixed with silicon glue.

Integrated Power Supply 220-240V 50/60Hz