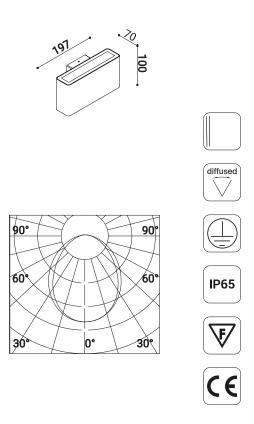

## mono

Ibiza

met

meteor grev

timeless aluminium

Wall mounting luminaire. EN47100 die-cast aluminium base and extruded structure, single or double emission. Powder polyester coated on treated layer to prevent corrosion, available in four standard colours. IP connectors and inox fixing clamp included.

Characterized by retrofit optics, low luminance shield and tempered transparent silkscreened glass for Power Led model, and sandblasted for Mid Power Led, mechanically fixed with silicon glue.

Integrated Power Supply 220-240V 50/60Hz

Light source (12,1W led ) Power Led / (5,7W led ) Mid Power Led CRI≥80 3000K/4000K

Power (29,7W e - 15,4W e - 7,2W e - 14W e)

**BEAMS DIFFUSED** 

**CLASS I** 

IP65

| 3000K     | diffused  | <b>5,7W</b> led | <b>7,2W</b> e | 527lm     | 220-240V |
|-----------|-----------|-----------------|---------------|-----------|----------|
| 901011022 | 901011023 | 901011024       |               | 901011025 |          |
|           |           |                 |               |           |          |
| 901021022 | 901021023 | 901021024       |               | 901021025 |          |
| 4000K     | diffused  | <b>5,7W</b> led | <b>7,2W</b> e | 553lm     | 220-240V |