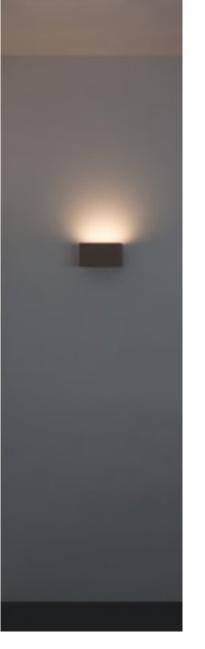

## mono

Ibiza

met

meteor grev

timeless aluminium

Wall mounting luminaire. EN47100 die-cast aluminium base and extruded structure, single or double emission. Powder polyester coated on treated layer to prevent corrosion, available in four standard colours. IP connectors and inox fixing clamp included.

Characterized by retrofit optics, low luminance shield and tempered transparent silkscreened glass for Power Led model, and sandblasted for Mid Power Led, mechanically fixed with silicon glue.

Integrated Power Supply 220-240V 50/60Hz

Light source (12,1W led ) Power Led / (5,7W led ) Mid Power Led CRI≥80 3000K/4000K

Power (29,7W e - 15,4W e - 7,2W e - 14W e)

**BEAMS DIFFUSED** 

**CLASS I** 

IP65

| 3000K     | diffused  | <b>5,7W</b> led | <b>7,2W</b> e | 527lm     | 220-240V |
|-----------|-----------|-----------------|---------------|-----------|----------|
| 901011022 | 901011023 | 901011024       |               | 901011025 |          |
|           |           |                 |               |           |          |
| 901021022 | 901021023 | 901021024       |               | 901021025 |          |
| 4000K     | diffused  | <b>5,7W</b> led | <b>7,2W</b> e | 553lm     | 220-240V |