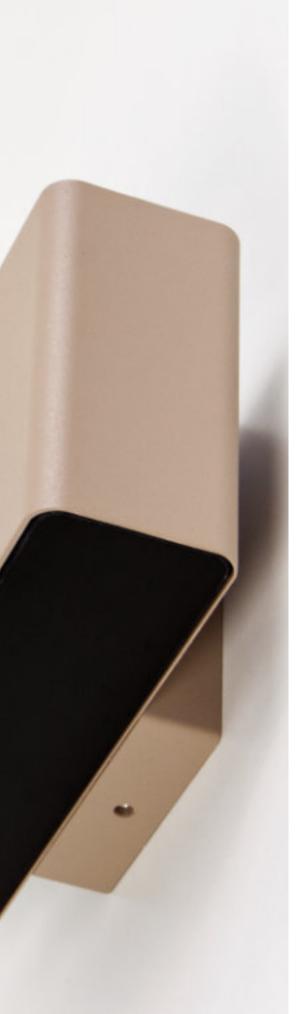

## mono

Ibiza

met

meteor grev

timeless aluminium

Wall mounting luminaire. EN47100 die-cast aluminium base and extruded structure, single or double emission. Powder polyester coated on treated layer to prevent corrosion, available in four standard colours. IP connectors and inox fixing clamp included.

Characterized by retrofit optics, low luminance shield and tempered transparent silkscreened glass for Power Led model, and sandblasted for Mid Power Led, mechanically fixed with silicon glue.

Integrated Power Supply 220-240V 50/60Hz