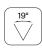

## **TALON CEILING**

32°









solid

Ibiza sand

meteor

timeless aluminium

Ceiling mounting luminaire. EN47100 die-cast aluminium base and extruded structure.

Powder polyester coated on treated layer to prevent corrosion, available in four standard

colours.

Characterized by retrofit optics and low luminance shield and tempered transparent silkscreened glass for Power Led model and sandblasted for Mid Power Led, mechanically fixed with silicon glue.

IP gel connector Kit and inox fixing clamp included.

Integrated Power Supply 220-240V 50/60Hz

Light source (8,2W led ) Power Led / (5,7W led ) Mid Power Led CRI≥80 3000K/4000K

Power (5,8W e - 10,7W e)

**BEAM 32** 

**CLASS I** 

IP65