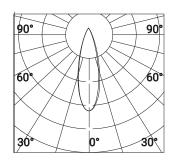

## **TALON CEILING**

32°









solid

Ibiza sand

meteor

timeless aluminium

Ceiling mounting luminaire. EN47100 die-cast aluminium base and extruded structure.

Powder polyester coated on treated layer to prevent corrosion, available in four standard

colours.

Characterized by retrofit optics and low luminance shield and tempered transparent silkscreened glass for Power Led model and sandblasted for Mid Power Led, mechanically fixed with silicon glue.

IP gel connector Kit and inox fixing clamp included.

Integrated Power Supply 220-240V 50/60Hz

Light source (8,2W led ) Power Led / (5,7W led ) Mid Power Led CRI≥80 3000K/4000K

Power (5,8W e - 10,7W e)

**BEAM 32** 

**CLASS I** 

IP65