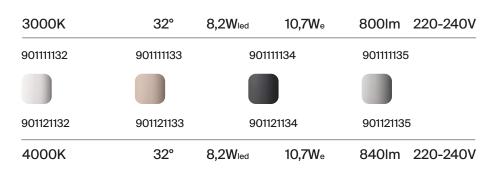

## **TALON CEILING**

32°

solid

Ibiza sand

meteor

timeless aluminium

Ceiling mounting luminaire. EN47100 die-cast aluminium base and extruded structure.

Powder polyester coated on treated layer to prevent corrosion, available in four standard

colours.

Characterized by retrofit optics and low luminance shield and tempered transparent silkscreened glass for Power Led model and sandblasted for Mid Power Led, mechanically fixed with silicon glue.

IP gel connector Kit and inox fixing clamp included.

Integrated Power Supply 220-240V 50/60Hz

Light source (8,2W led ) Power Led / (5,7W led ) Mid Power Led CRI≥80 3000K/4000K

Power (5,8W e - 10,7W e)

**BEAM 32** 

**CLASS I** 

IP65