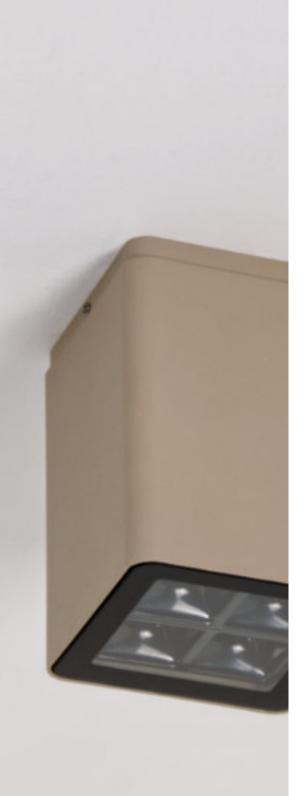

## **TALON CEILING**

32°

solid

Ibiza sand

meteor

timeless aluminium

Ceiling mounting luminaire. EN47100 die-cast aluminium base and extruded structure.

Powder polyester coated on treated layer to prevent corrosion, available in four standard

colours.

Characterized by retrofit optics and low luminance shield and tempered transparent silkscreened glass for Power Led model and sandblasted for Mid Power Led, mechanically fixed with silicon glue.

IP gel connector Kit and inox fixing clamp included.

Integrated Power Supply 220-240V 50/60Hz

Light source (8,2W led ) Power Led / (5,7W led ) Mid Power Led CRI≥80 3000K/4000K

Power (5,8W e - 10,7W e)

**BEAM 32** 

**CLASS I** 

IP65