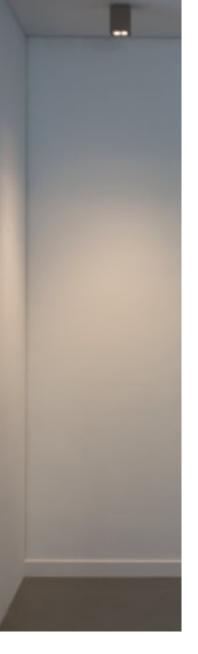

## **TALON ROOF**

65°

white

Ibiza sand me

meteor

timeless aluminium

Ceiling mounting luminaire. EN47100 die-cast aluminium base and extruded structure.

Powder polyester coated on treated layer to prevent corrosion, available in four standard

colours.

Characterized by retrofit optics and low luminance shield and tempered transparent silkscreened glass for Power Led model and sandblasted for Mid Power Led, mechanically fixed with silicon glue.

IP gel connector Kit and inox fixing clamp included.

Integrated Power Supply 220-240V 50/60Hz

Light source (8,2W led ) Power Led / (5,7W led ) Mid Power Led CRI≥80 3000K/4000K

Power (5,8W e - 10,7W e)

**BEAM 65** 