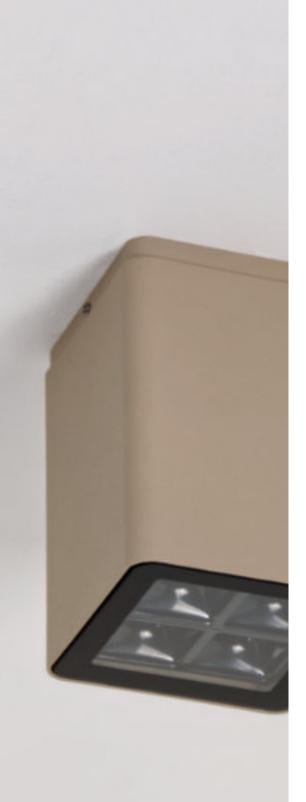

## **TALON ROOF**

65°

white

Ibiza sand me

meteor

timeless aluminium

Ceiling mounting luminaire. EN47100 die-cast aluminium base and extruded structure.

Powder polyester coated on treated layer to prevent corrosion, available in four standard

colours.

Characterized by retrofit optics and low luminance shield and tempered transparent silkscreened glass for Power Led model and sandblasted for Mid Power Led, mechanically fixed with silicon glue.

IP gel connector Kit and inox fixing clamp included.

Integrated Power Supply 220-240V 50/60Hz

Light source (8,2W led ) Power Led / (5,7W led ) Mid Power Led CRI≥80 3000K/4000K

Power (5,8W e - 10,7W e)

**BEAM 65** 