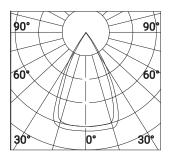

**CLASS I** 

IP65

| 3000K     | 65° |           | <b>8,2W</b> led | 10,7We | 760lm     | 220-240V  |  |
|-----------|-----|-----------|-----------------|--------|-----------|-----------|--|
| 901111142 |     | 901111143 | 901111144       |        | 90111114  | 901111145 |  |
|           |     |           |                 |        |           |           |  |
| 901121142 |     | 901121143 | 901121144       |        | 901121145 |           |  |
| 4000K     | 65° |           | 8,2Wled         | 10,7We | 798lm     | 220-240V  |  |