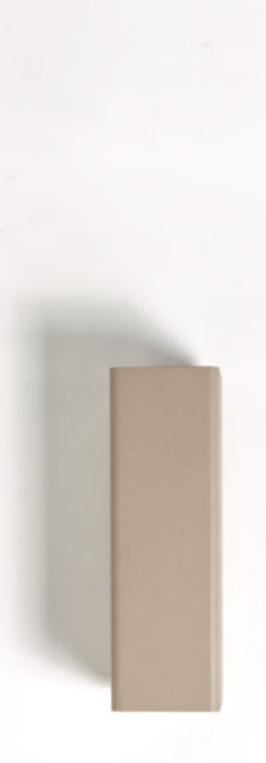

## **TALON WALL**

19°

## mono and bidirectional

solid

Ibiza sand n

meteor grey timeless aluminium

Wall mounting luminaire. EN47100 die-cast aluminium base and extruded structure, single or double emission. Powder polyester coated on treated layer to prevent corrosion,

available in four standard colours.

Characterized by retrofit optics and low luminance shield and tempered transparent

silkscreened glass for Power Led model and sandblasted for Mid Power Led, mechanically fixed with silicon glue.

IP gel connector Kit and inox fixing clamp included.

Integrated Power Supply 220-240V 50/60Hz

Light source (8,2W led ) Power Led / (5,7W led ) Mid Power Led CRI≥80 3000K/4000K

Power (5,8W e - 10,7W e - 11W e -19,3W e )