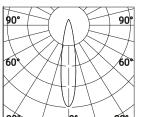

## **TALON WALL**

19°

BEAMS 19°-30°-55° DIFFUSED

**CLASS I** 

IP65

| 3000K     | 19° 8,2W  | led <b>x2</b> 19,3W <sub>e</sub> | 796lmx2 220-24 | 10V |
|-----------|-----------|----------------------------------|----------------|-----|
| 901111002 | 901111003 | 901111004                        | 901111005      |     |
|           |           |                                  |                |     |
| 901121002 | 901121003 | 901121004                        | 901121005      |     |
| 4000K     | 19° 8.2W  | led x2 19.3We                    | 836lmx2 220-24 | 10V |