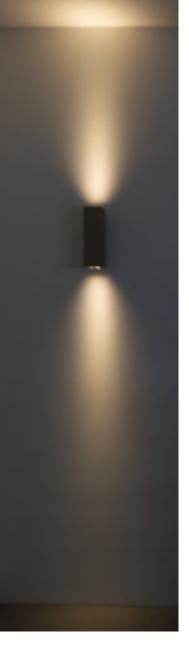

## **TALON WALL**

19°

## mono and bidirectional

solid

Ibiza sand n

meteor grey timeless aluminium

Wall mounting luminaire. EN47100 die-cast aluminium base and extruded structure, single or double emission. Powder polyester coated on treated layer to prevent corrosion,

available in four standard colours.

Characterized by retrofit optics and low luminance shield and tempered transparent

silkscreened glass for Power Led model and sandblasted for Mid Power Led, mechanically fixed with silicon glue.

IP gel connector Kit and inox fixing clamp included.

Integrated Power Supply 220-240V 50/60Hz

Light source (8,2W led ) Power Led / (5,7W led ) Mid Power Led CRI≥80 3000K/4000K

Power (5,8W e - 10,7W e - 11W e -19,3W e )