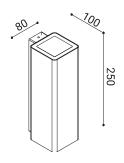

IP gel connector Kit and inox fixing clamp included.

Integrated Power Supply 220-240V 50/60Hz

Light source (8,2W led ) Power Led / (5,7W led ) Mid Power Led CRI≥80 3000K/4000K

Power (5,8W e - 10,7W e - 11W e -19,3W e )