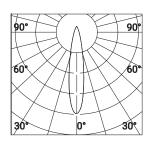

## 19°

Integrated Power Supply 220-240V 50/60Hz

Light source (8,2W led ) Power Led / (5,7W led ) Mid Power Led CRI≥80 3000K/4000K

Power (5,8W e - 10,7W e - 11W e -19,3We)

BEAMS 19°-30°-55° DIFFUSED

CLASS I

IP65