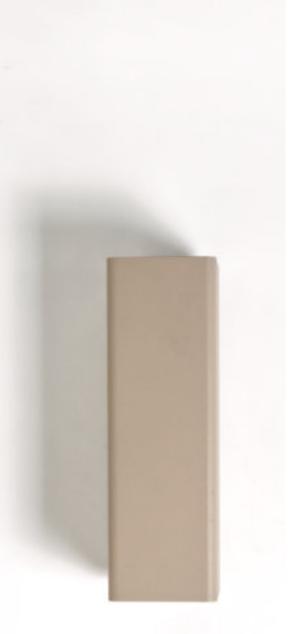

## mono

timeless aluminium

Wall mounting luminaire. EN47100 die-cast aluminium base and extruded structure. single or double emission. Powder polyester coated on treated layer to prevent corrosion,

available in four standard colours.

Characterized by retrofit optics and low luminance shield and tempered transparent

silkscreened glass for Power Led model and sandblasted for Mid Power Led, mechanically fixed with silicon glue.

IP gel connector Kit and inox fixing clamp included.