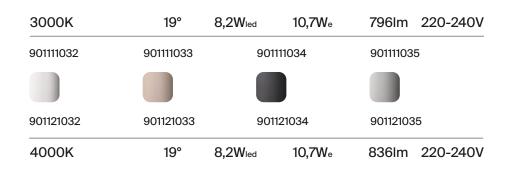

Integrated Power Supply 220-240V 50/60Hz

Light source (8,2W led ) Power Led / (5,7W led ) Mid Power Led CRI≥80 3000K/4000K

Power (5,8W e - 10,7W e - 11W e -19,3We)

BEAMS 19°-30°-55° DIFFUSED

CLASS I

IP65