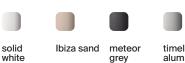

## mono

timeless aluminium

Wall mounting luminaire. EN47100 die-cast aluminium base and extruded structure. single or double emission. Powder polyester coated on treated layer to prevent corrosion,

available in four standard colours.