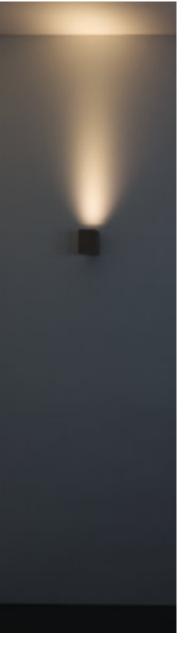

Characterized by retrofit optics and low luminance shield and tempered transparent

silkscreened glass for Power Led model and sandblasted for Mid Power Led, mechanically fixed with silicon glue.

IP gel connector Kit and inox fixing clamp included.

Integrated Power Supply 220-240V 50/60Hz

Light source (8,2W led ) Power Led / (5,7W led ) Mid Power Led CRI≥80 3000K/4000K

Power (5,8W e - 10,7W e - 11W e -19,3We)

BEAMS 19°-30°-55° DIFFUSED

CLASS I

IP65