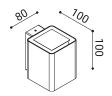

## **TALON WALL**

## mono

timeless aluminium

Wall mounting luminaire. EN47100 die-cast aluminium base and extruded structure. single or double emission. Powder polyester coated on treated layer to prevent corrosion,

available in four standard colours.