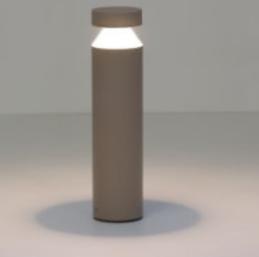

## h160mm

solid white lbiza sand meteor

timeless aluminium

Bollard for ground or solid surface installation. Head section and conical reflectors made of EN47100 die-cast aluminium and 3 sizes pole of extruded aluminium H.160mm, H.500mm, H.800mm.

h.160mm supplied with IP68 connector.

360° downward emission

**CLASS I** 

**IP65** 

Accessories IP connector (9036) to grant protection, 180° shield (9044)to be separately ordered.

For ground installation We suggest the use of Anchor bolts(9009)