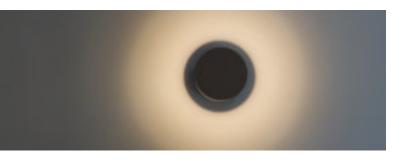

## h160mm

solid white lbiza sand meteor

timeless aluminium

Bollard for ground or solid surface installation. Head section and conical reflectors made of EN47100 die-cast aluminium and 3 sizes pole of extruded aluminium H.160mm, H.500mm, H.800mm.

h.160mm supplied with IP68 connector.

360° downward emission

**CLASS I** 

**IP65** 

Accessories IP connector (9036) to grant protection, 180° shield (9044)to be separately ordered.

For ground installation We suggest the use of Anchor bolts(9009)