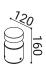

## h160mm

solid white lbiza sand meteor

timeless aluminium

Bollard for ground or solid surface installation. Head section and conical reflectors made of EN47100 die-cast aluminium and 3 sizes pole of extruded aluminium H.160mm, H.500mm, H.800mm.