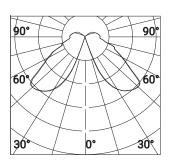

h.160mm supplied with IP68 connector.

360° downward emission

**CLASS I** 

**IP65** 

Accessories IP connector (9036) to grant protection, 180° shield (9044)to be separately ordered.

For ground installation We suggest the use of Anchor bolts(9009)