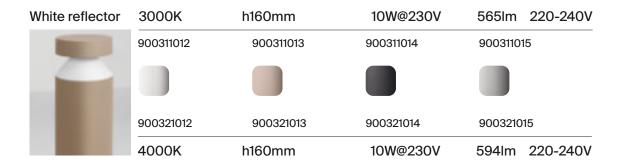

## h160mm

solid white lbiza sand meteor

timeless aluminium

Bollard for ground or solid surface installation. Head section and conical reflectors made of EN47100 die-cast aluminium and 3 sizes pole of extruded aluminium H.160mm, H.500mm, H.800mm.

Fiberglass reinforced plastic fixing base included.

Transparent tempered glass mechanically fixed with silicon glue.

Supply mains 220-240V phase cut dimmable

light source Mid Power Led 10W e @230V , CRI ≥80, 3000K/4000K