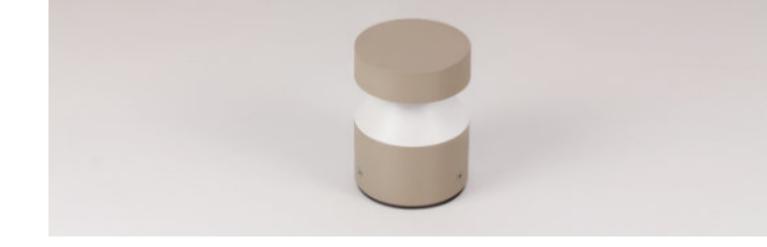

## h160mm

solid white lbiza sand meteor

timeless aluminium

Bollard for ground or solid surface installation. Head section and conical reflectors made of EN47100 die-cast aluminium and 3 sizes pole of extruded aluminium H.160mm, H.500mm, H.800mm.

h.160mm supplied with IP68 connector.

360° downward emission

**CLASS I** 

**IP65** 

Accessories IP connector (9036) to grant protection, 180° shield (9044)to be separately ordered.

For ground installation We suggest the use of Anchor bolts(9009)