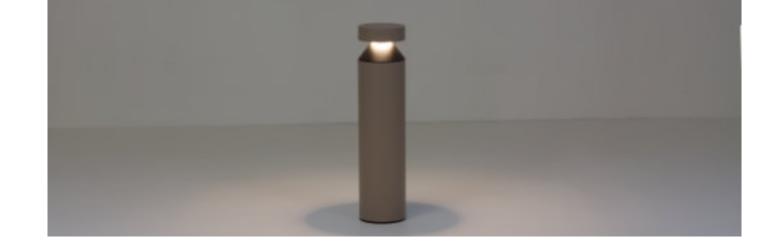

## h500mm

solid white lbiza sand meteor grey timeless aluminium

Bollard for ground or solid surface installation. Head section and conical reflectors made of EN47100 die-cast aluminium and 3 sizes pole of extruded aluminium H.160mm, H.500mm, H.800mm.

h.160mm supplied with IP68 connector.

360° downward emission

**CLASS I** 

**IP65** 

Accessories IP connector (9036) to grant protection, 180° shield (9044)to be separately ordered.

For ground installation We suggest the use of Anchor bolts(9009)