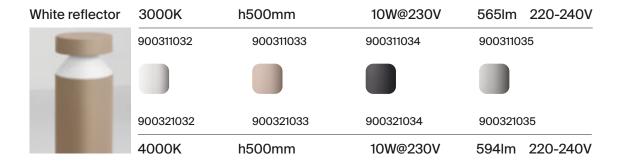

## h500mm

solid white lbiza sand meteor grey timeless aluminium

Bollard for ground or solid surface installation. Head section and conical reflectors made of EN47100 die-cast aluminium and 3 sizes pole of extruded aluminium H.160mm, H.500mm, H.800mm.

Fiberglass reinforced plastic fixing base included.

Transparent tempered glass mechanically fixed with silicon glue.

Supply mains 220-240V phase cut dimmable

light source Mid Power Led 10W e @230V , CRI ≥80, 3000K/4000K

h.160mm supplied with IP68 connector.

360° downward emission

**CLASS I** 

**IP65** 

Accessories IP connector (9036) to grant protection, 180° shield (9044)to be separately ordered.

For ground installation We suggest the use of Anchor bolts(9009)