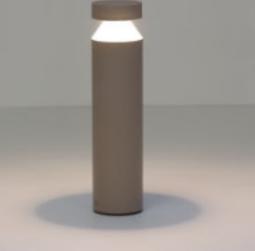

## h500mm

solid white lbiza sand meteor grey timeless aluminium

Bollard for ground or solid surface installation. Head section and conical reflectors made of EN47100 die-cast aluminium and 3 sizes pole of extruded aluminium H.160mm, H.500mm, H.800mm.

Fiberglass reinforced plastic fixing base included.

Transparent tempered glass mechanically fixed with silicon glue.

Supply mains 220-240V phase cut dimmable

light source Mid Power Led 10W e @230V , CRI ≥80, 3000K/4000K

h.160mm supplied with IP68 connector.

360° downward emission

**CLASS I** 

**IP65** 

Accessories IP connector (9036) to grant protection, 180° shield (9044)to be separately ordered.

For ground installation We suggest the use of Anchor bolts(9009)