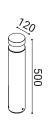

## h500mm

solid white lbiza sand meteor grey timeless aluminium

Bollard for ground or solid surface installation. Head section and conical reflectors made of EN47100 die-cast aluminium and 3 sizes pole of extruded aluminium H.160mm, H.500mm, H.800mm.