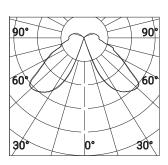

h.160mm supplied with IP68 connector.

360° downward emission

**CLASS I** 

**IP65** 

Accessories IP connector (9036) to grant protection, 180° shield (9044)to be separately ordered.

For ground installation We suggest the use of Anchor bolts(9009)