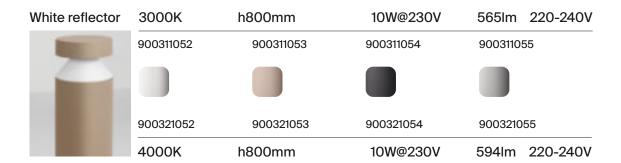

## h800mm

solid white Ibiza

meteor

timeless aluminium

Bollard for ground or solid surface installation. Head section and conical reflectors made of EN47100 die-cast aluminium and 3 sizes pole of extruded aluminium H.160mm, H.500mm, H.800mm.

Fiberglass reinforced plastic fixing base included.

Transparent tempered glass mechanically fixed with silicon glue.

Supply mains 220-240V phase cut dimmable

light source Mid Power Led 10W e @230V , CRI ≥80, 3000K/4000K