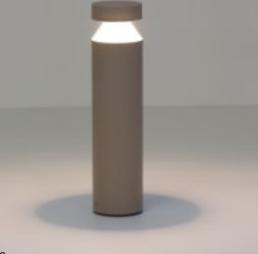

## h800mm

solid white Ibiza

meteor

timeless aluminium

Bollard for ground or solid surface installation. Head section and conical reflectors made of EN47100 die-cast aluminium and 3 sizes pole of extruded aluminium H.160mm, H.500mm, H.800mm.

h.160mm supplied with IP68 connector.

360° downward emission

**CLASS I** 

**IP65** 

Accessories IP connector (9036) to grant protection, 180° shield (9044)to be separately ordered.

suggest the use of Anchor bolts(9009)