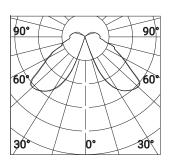

h.160mm supplied with IP68 connector.

360° downward emission

**CLASS I** 

**IP65** 

Accessories IP connector (9036) to grant protection, 180° shield (9044)to be separately ordered.

suggest the use of Anchor bolts(9009)