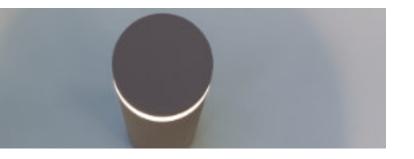

## **MATITA**

## **ROUND**

## h800mm

solid white Ibiza

meteor

timeless aluminium

Bollard for ground or solid surface installation. Head section and conical reflectors made of EN47100 die-cast aluminium and 3 sizes pole of extruded aluminium H.160mm, H.500mm, H.800mm.

Fiberglass reinforced plastic fixing base included.

Transparent tempered glass mechanically fixed with silicon glue.

Supply mains 220-240V phase cut dimmable

light source Mid Power Led 10W e @230V , CRI ≥80, 3000K/4000K