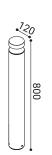

## h800mm

solid white Ibiza

meteor

timeless aluminium

Bollard for ground or solid surface installation. Head section and conical reflectors made of EN47100 die-cast aluminium and 3 sizes pole of extruded aluminium H.160mm, H.500mm, H.800mm.

h.160mm supplied with IP68 connector.

360° downward emission

**CLASS I** 

**IP65** 

Accessories IP connector (9036) to grant protection, 180° shield (9044)to be separately ordered.

suggest the use of Anchor bolts(9009)