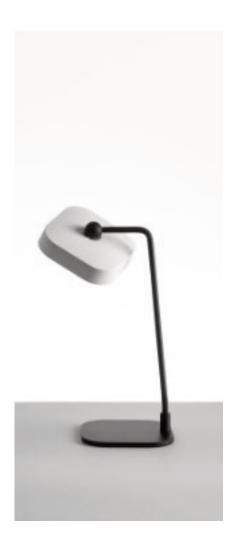

# DESK

#### **FLAI MODULE**

9027

Battery portable and rechargeable lamp with different accessories.

Painted ABS structure, available in white or black colour and black liquid painted accessories.

"central" table support available also in white.

Suitable for outdoor but also indoor use thanks to its minimal and modern style.

Silkscreened Polycarbonate UV resistant.

Diffused light emission, 3 level dimmable using the Touch button.

4W 2700K Mid Power Led equipped.