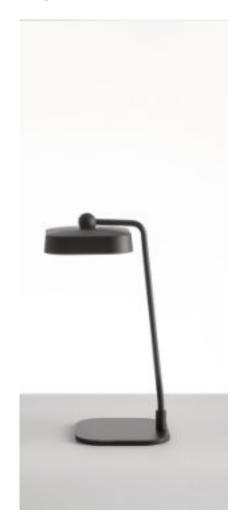

# DESK

#### **FLAI MODULE**

9027

Battery portable and rechargeable lamp with different accessories.

Painted ABS structure, available in white or black colour and black liquid painted accessories.

"central" table support available also in white.

Suitable for outdoor but also indoor use thanks to its minimal and modern style.

Silkscreened Polycarbonate UV resistant.

Diffused light emission, 3 level dimmable using the Touch button.

4W 2700K Mid Power Led equipped.