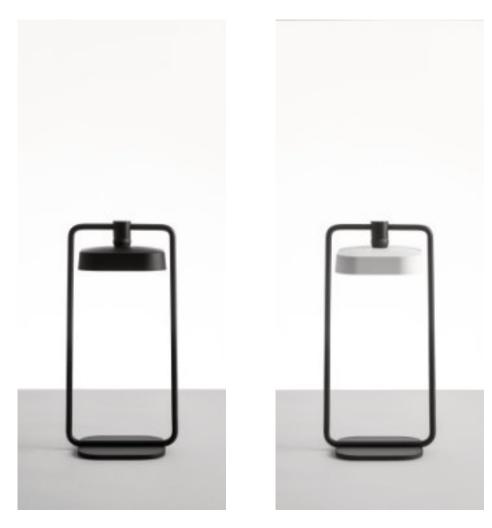

### LANTERN

#### **FLAI MODULE**

9027

Battery portable and rechargeable lamp with different accessories.

Painted ABS structure, available in white or black colour and black liquid painted accessories.

"central" table support available also in white.