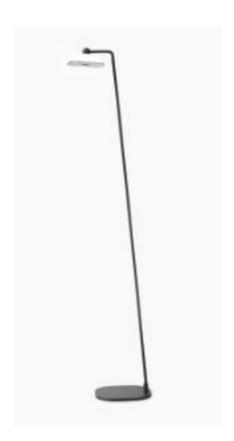

# FLOOR

9046

#### **FLAI MODULE**

9027

Battery portable and rechargeable lamp with different accessories.

Painted ABS structure, available in white or black colour and black liquid painted accessories.

"central" table support available also in white.