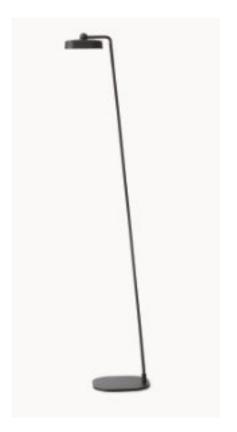

# FLOOR

9046

#### **FLAI MODULE**

9027

Battery portable and rechargeable lamp with different accessories.

Painted ABS structure, available in white or black colour and black liquid painted accessories.

"central" table support available also in white.