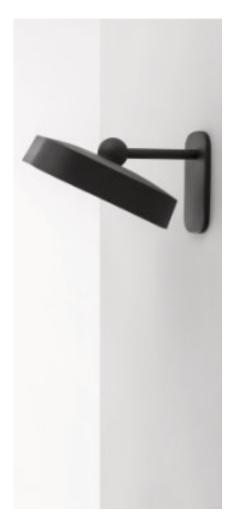

# WALL

#### **FLAI MODULE**

9027

Battery portable and rechargeable lamp with different accessories.

Painted ABS structure, available in white or black colour and black liquid painted accessories.

"central" table support available also in white.

Suitable for outdoor but also indoor use thanks to its minimal and modern style.

Silkscreened Polycarbonate UV resistant.

Diffused light emission, 3 level dimmable using the Touch button.

4W 2700K Mid Power Led equipped.