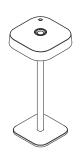

# FLOOR

9046

#### **FLAI MODULE**

9027

Battery portable and rechargeable lamp with different accessories.

Painted ABS structure, available in white or black colour and black liquid painted accessories.

"central" table support available also in white.

Suitable for outdoor but also indoor use thanks to its minimal and modern style.

Silkscreened Polycarbonate UV resistant.

Diffused light emission, 3 level dimmable using the Touch button.

4W 2700K Mid Power Led equipped.