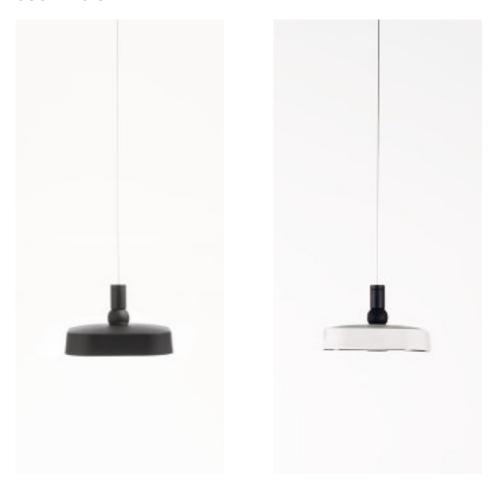

### **SUSPENSION**

#### **FLAI MODULE**

9027

Battery portable and rechargeable lamp with different accessories.

Painted ABS structure, available in white or black colour and black liquid painted accessories.

"central" table support available also in white.