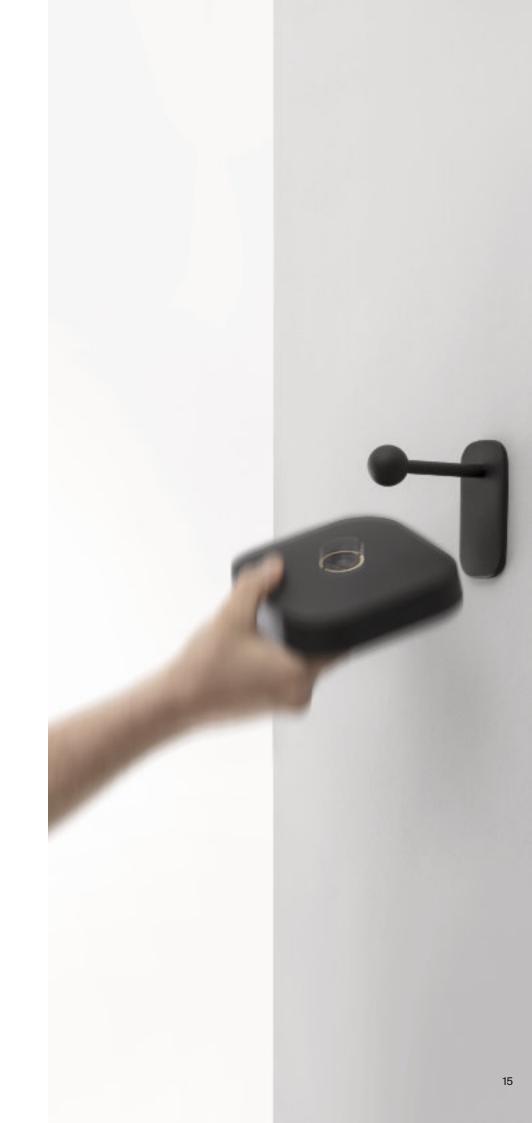

FLAI is a concept of contemporary itinerant light, it expresses domestic nomadism. The user is nomad and demanding, he does not want limits, he does not have a fixed seat but he wants to be well served.

FLAI is a versatile, free and portable light. FLAI does not lead to the discovery of a place but to the rediscovery of a space.

#### **FLAI MODULE**

9027

Battery portable and rechargeable lamp with different accessories.

Painted ABS structure, available in white or black colour and black liquid painted accessories.

"central" table support available also in white.