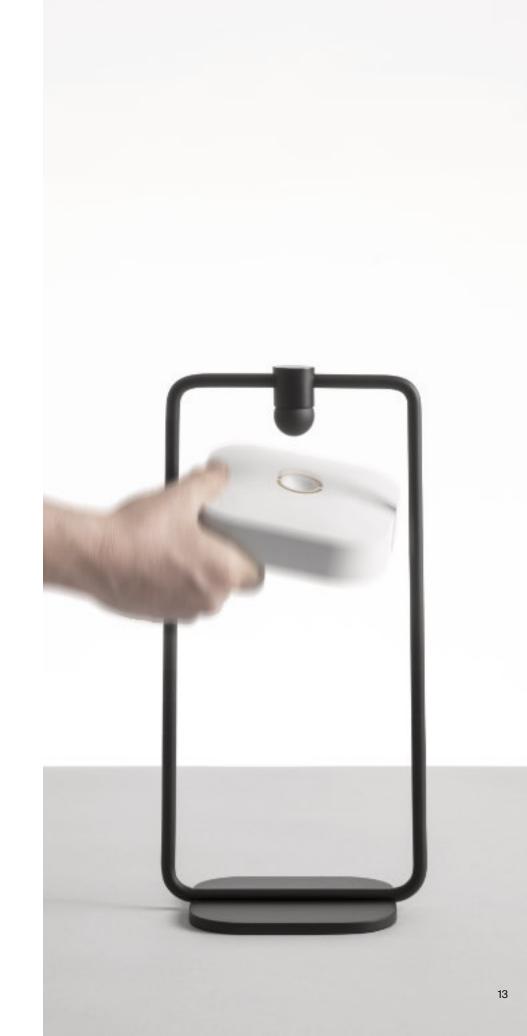

#### **FLAI MODULE**

9027

Battery portable and rechargeable lamp with different accessories.

Painted ABS structure, available in white or black colour and black liquid painted accessories.

"central" table support available also in white.

Suitable for outdoor but also indoor use thanks to its minimal and modern style.

Silkscreened Polycarbonate UV resistant.

Diffused light emission, 3 level dimmable using the Touch button.

4W 2700K Mid Power Led equipped.

Lithium rechargeable battery pack included, multiple recharger plug 100-240V 0.35Ah 10W max included.

**CLASS III** 

IP54

Support accessories to be separately ordered, or by using the final code.

2700K 4W 255lm battery