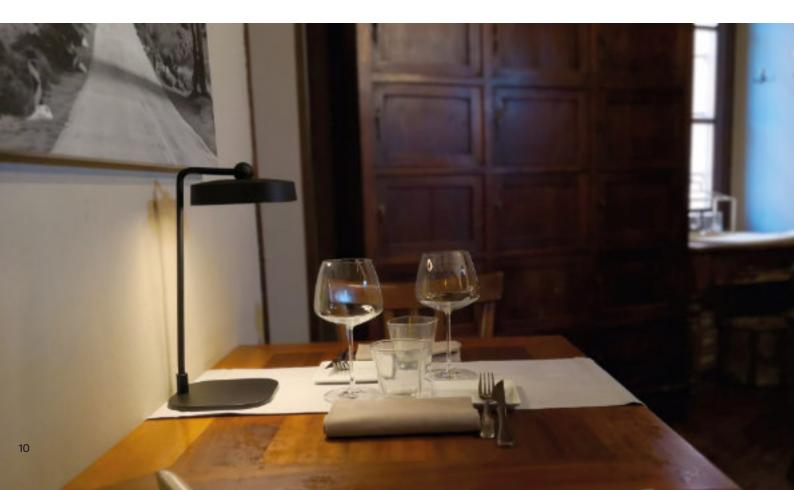

# DESK

Suitable for outdoor but also indoor use thanks to its minimal and modern style.

Silkscreened Polycarbonate UV resistant.

Diffused light emission, 3 level dimmable using the Touch button.

4W 2700K Mid Power Led equipped.