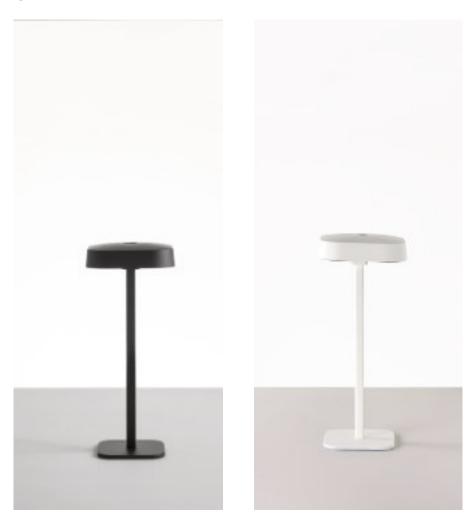

# DESK

#### **FLAI MODULE**

9027

Battery portable and rechargeable lamp with different accessories.

Painted ABS structure, available in white or black colour and black liquid painted accessories.

"central" table support available also in white.