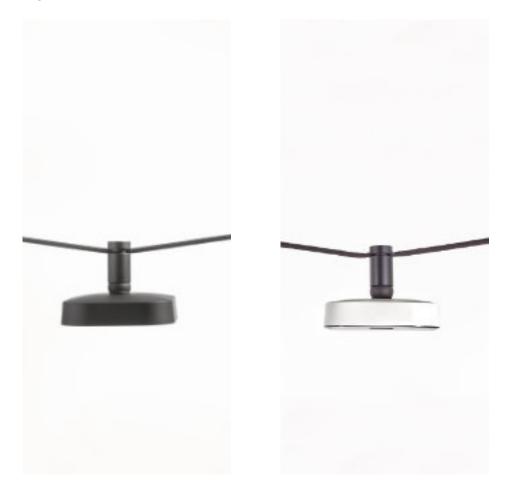

### **ROPE**

### **SUSPENSION**

#### **FLAI MODULE**

9027

Battery portable and rechargeable lamp with different accessories.

Painted ABS structure, available in white or black colour and black liquid painted accessories.

"central" table support available also in white.