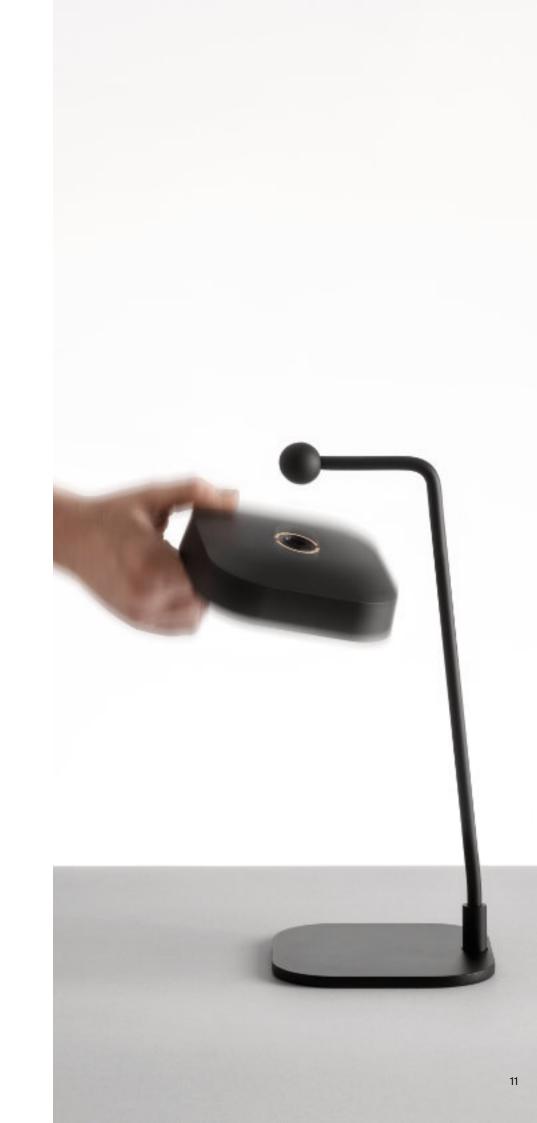

#### **FLAI MODULE**

9027

Battery portable and rechargeable lamp with different accessories.

Painted ABS structure, available in white or black colour and black liquid painted accessories.

"central" table support available also in white.

Suitable for outdoor but also indoor use thanks to its minimal and modern style.

Silkscreened Polycarbonate UV resistant.

Diffused light emission, 3 level dimmable using the Touch button.

4W 2700K Mid Power Led equipped.

Lithium rechargeable battery pack included, multiple recharger plug 100-240V 0.35Ah 10W max included.

**CLASS III** 

IP54

Support accessories to be separately ordered, or by using the final code.

2700K 4W 255lm battery