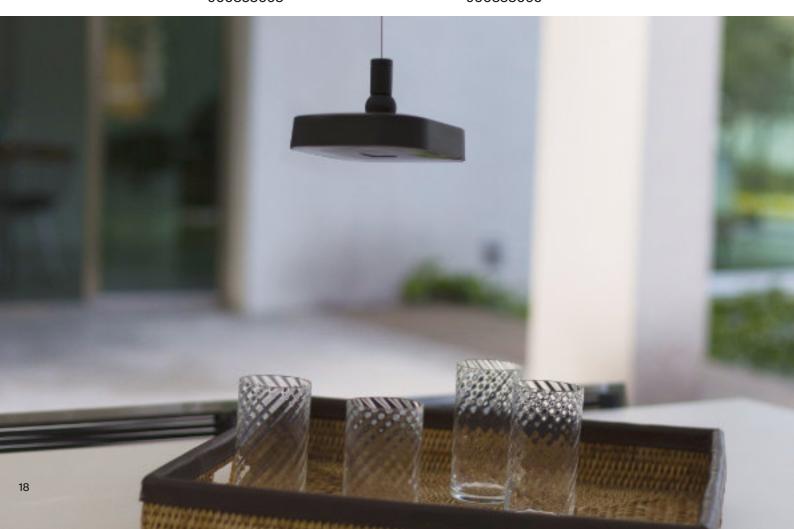

### **SUSPENSION**

#### **FLAI MODULE**

9027

Battery portable and rechargeable lamp with different accessories.

Painted ABS structure, available in white or black colour and black liquid painted accessories.

"central" table support available also in white.

Suitable for outdoor but also indoor use thanks to its minimal and modern style.

Silkscreened Polycarbonate UV resistant.

Diffused light emission, 3 level dimmable using the Touch button.

4W 2700K Mid Power Led equipped.