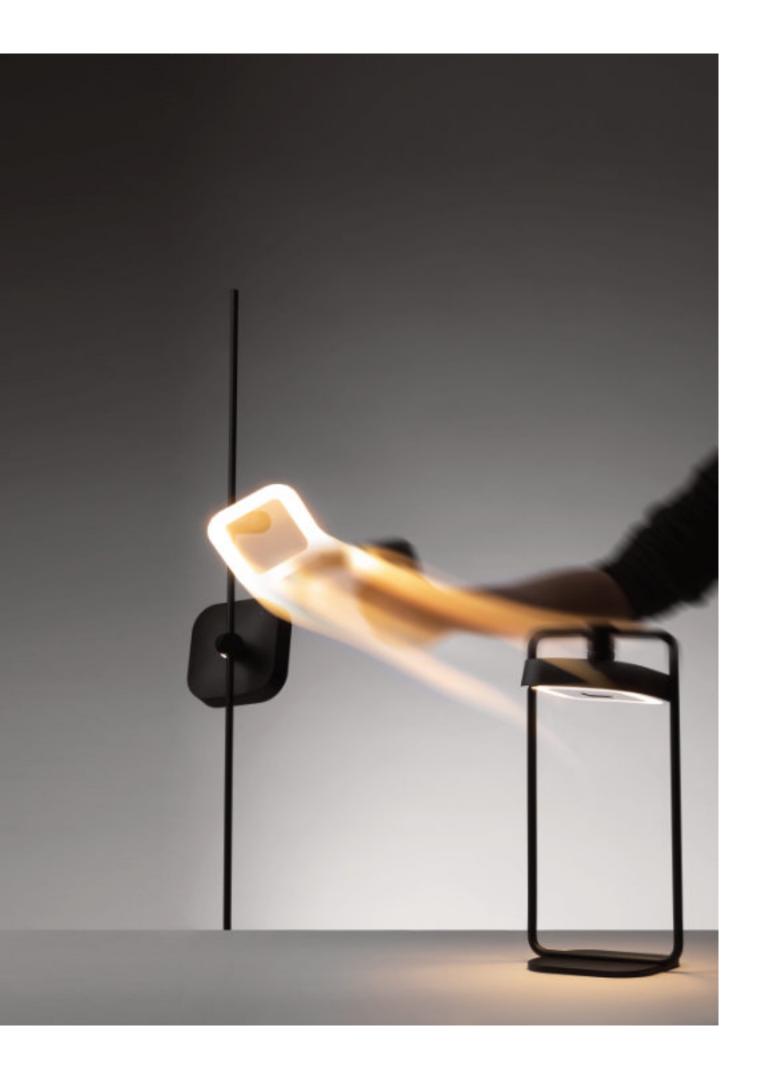

#### **FLAI MODULE**

9027

Battery portable and rechargeable lamp with different accessories.

Painted ABS structure, available in white or black colour and black liquid painted accessories.

"central" table support available also in white.

Suitable for outdoor but also indoor use thanks to its minimal and modern style.

Silkscreened Polycarbonate UV resistant.

Diffused light emission, 3 level dimmable using the Touch button.

4W 2700K Mid Power Led equipped.

Lithium rechargeable battery pack included, multiple recharger plug 100-240V 0.35Ah 10W max included.

**CLASS III** 

IP54

Support accessories to be separately ordered, or by using the final code.

2700K 4W 255lm battery