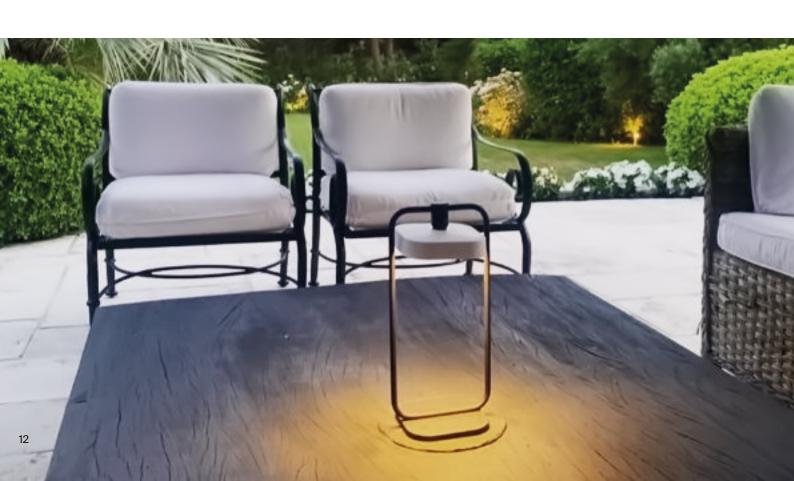

FLAI is a concept of contemporary itinerant light, it expresses domestic nomadism. The user is nomad and demanding, he does not want limits, he does not have a fixed seat but he wants to be well served.

FLAI is a versatile, free and portable light. FLAI does not lead to the discovery of a place but to the rediscovery of a space.

Suitable for outdoor but also indoor use thanks to its minimal and modern style.

Silkscreened Polycarbonate UV resistant.

Diffused light emission, 3 level dimmable using the Touch button.

4W 2700K Mid Power Led equipped.