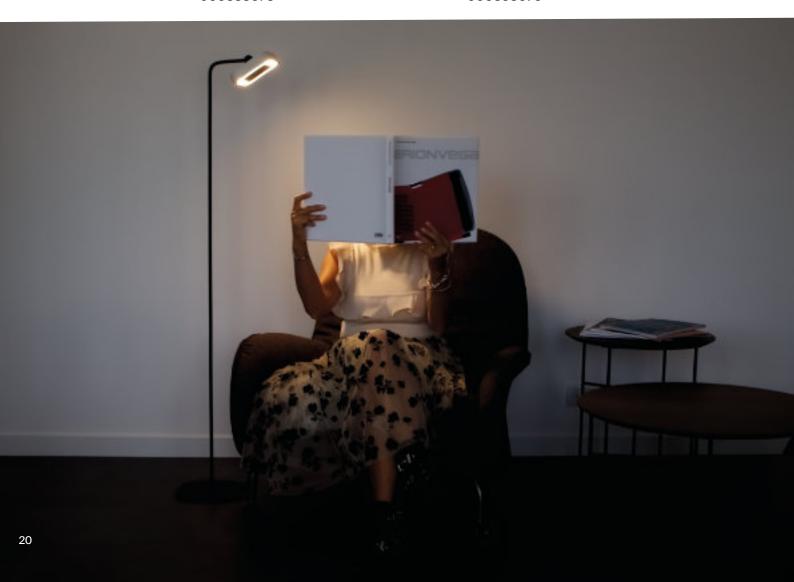

# FLOOR

9046

#### **FLAI MODULE**

9027

Battery portable and rechargeable lamp with different accessories.

Painted ABS structure, available in white or black colour and black liquid painted accessories.

"central" table support available also in white.

Suitable for outdoor but also indoor use thanks to its minimal and modern style.

Silkscreened Polycarbonate UV resistant.

Diffused light emission, 3 level dimmable using the Touch button.

4W 2700K Mid Power Led equipped.