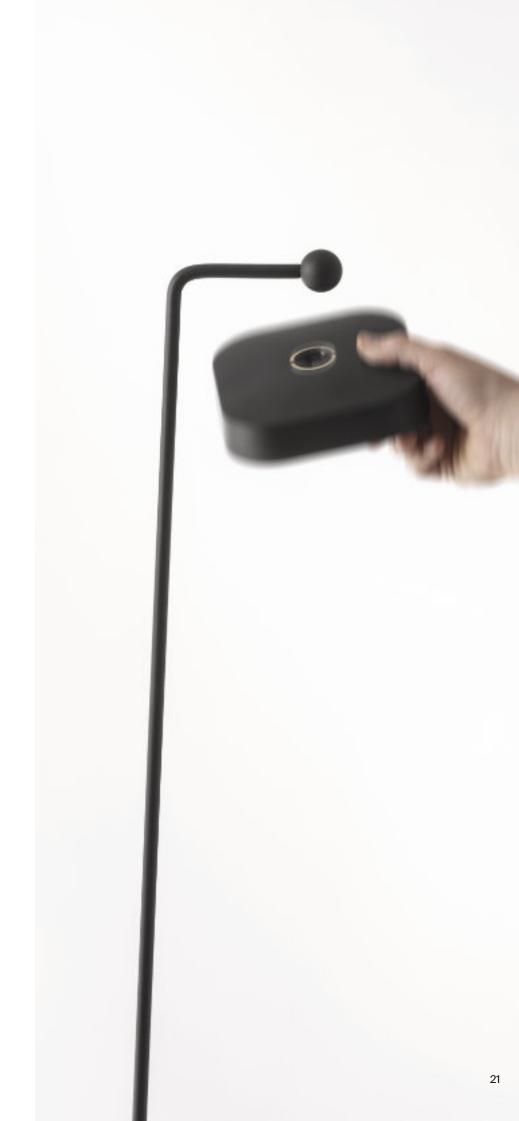

#### **FLAI MODULE**

9027

Battery portable and rechargeable lamp with different accessories.

Painted ABS structure, available in white or black colour and black liquid painted accessories.

"central" table support available also in white.

Suitable for outdoor but also indoor use thanks to its minimal and modern style.

Silkscreened Polycarbonate UV resistant.

Diffused light emission, 3 level dimmable using the Touch button.

4W 2700K Mid Power Led equipped.

Lithium rechargeable battery pack included, multiple recharger plug 100-240V 0.35Ah 10W max included.

**CLASS III** 

IP54

Support accessories to be separately ordered, or by using the final code.

2700K 4W 255lm battery