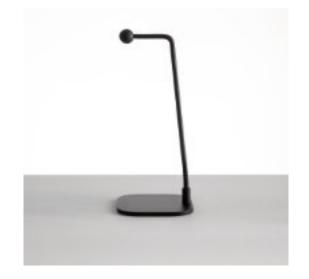

# FLOOR

9046

#### **FLAI MODULE**

9027

Battery portable and rechargeable lamp with different accessories.

Painted ABS structure, available in white or black colour and black liquid painted accessories.

"central" table support available also in white.

Suitable for outdoor but also indoor use thanks to its minimal and modern style.

Silkscreened Polycarbonate UV resistant.

Diffused light emission, 3 level dimmable using the Touch button.

4W 2700K Mid Power Led equipped.