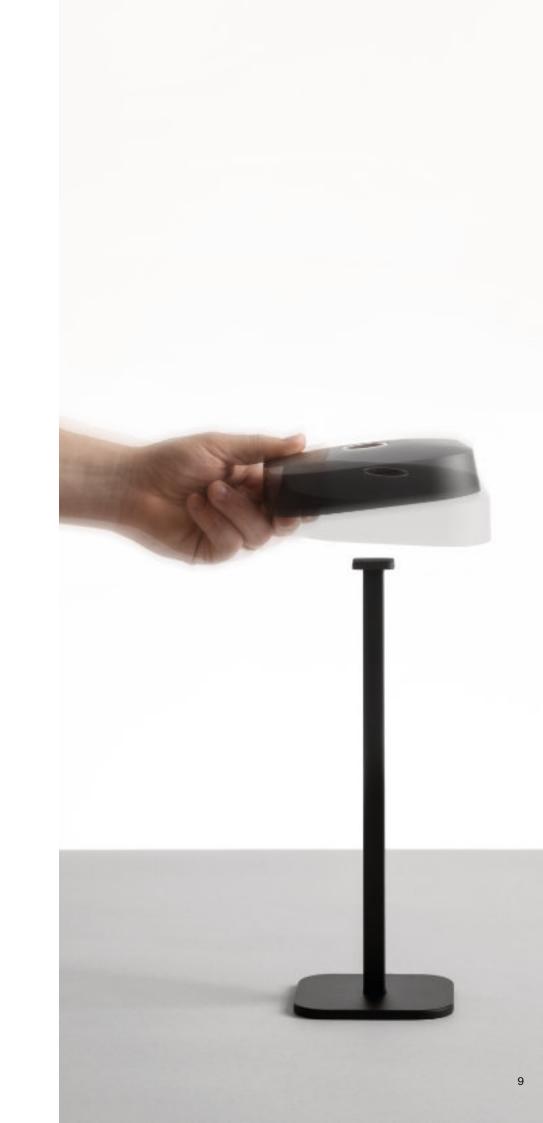

#### **FLAI MODULE**

9027

Battery portable and rechargeable lamp with different accessories.

Painted ABS structure, available in white or black colour and black liquid painted accessories.

"central" table support available also in white.

Suitable for outdoor but also indoor use thanks to its minimal and modern style.

Silkscreened Polycarbonate UV resistant.

Diffused light emission, 3 level dimmable using the Touch button.

4W 2700K Mid Power Led equipped.