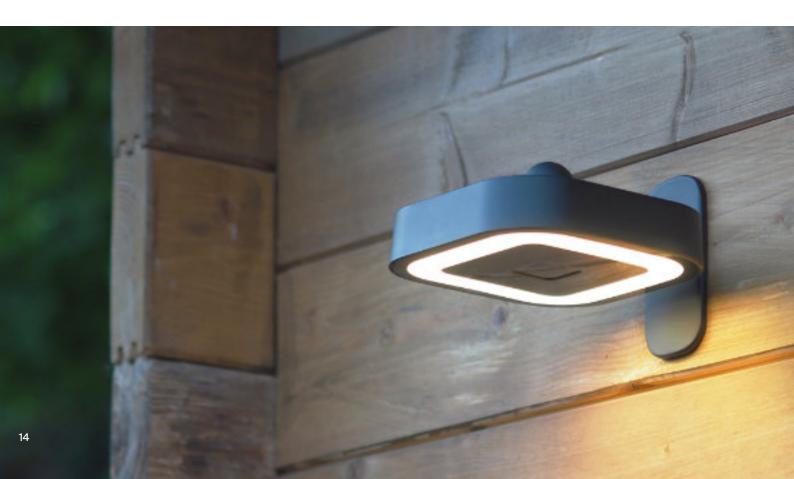

# WALL

#### **FLAI MODULE**

9027

Battery portable and rechargeable lamp with different accessories.

Painted ABS structure, available in white or black colour and black liquid painted accessories.

"central" table support available also in white.

Suitable for outdoor but also indoor use thanks to its minimal and modern style.

Silkscreened Polycarbonate UV resistant.

Diffused light emission, 3 level dimmable using the Touch button.

4W 2700K Mid Power Led equipped.