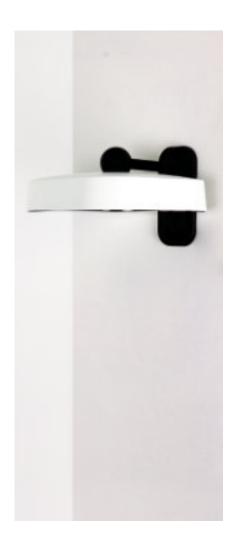

# WALL

#### **FLAI MODULE**

9027

Battery portable and rechargeable lamp with different accessories.

Painted ABS structure, available in white or black colour and black liquid painted accessories.

"central" table support available also in white.

Suitable for outdoor but also indoor use thanks to its minimal and modern style.

Silkscreened Polycarbonate UV resistant.

Diffused light emission, 3 level dimmable using the Touch button.

4W 2700K Mid Power Led equipped.