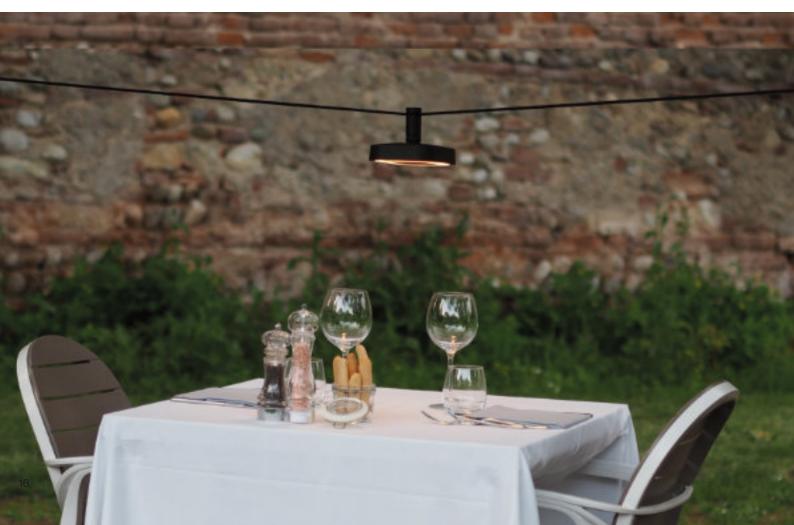

### **ROPE**

### **SUSPENSION**

Suitable for outdoor but also indoor use thanks to its minimal and modern style.

Silkscreened Polycarbonate UV resistant.

Diffused light emission, 3 level dimmable using the Touch button.

4W 2700K Mid Power Led equipped.