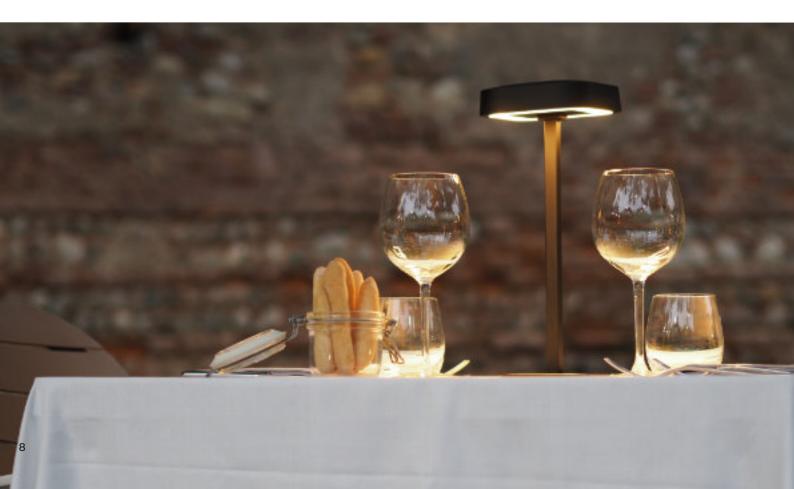

# DESK

Suitable for outdoor but also indoor use thanks to its minimal and modern style.

Silkscreened Polycarbonate UV resistant.

Diffused light emission, 3 level dimmable using the Touch button.

4W 2700K Mid Power Led equipped.