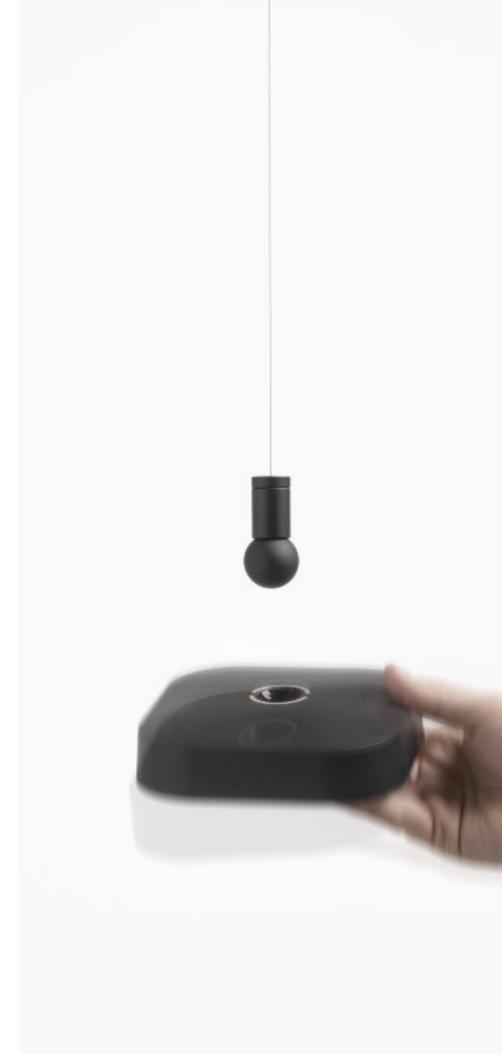

### **SUSPENSION**

#### **FLAI MODULE**

9027

Battery portable and rechargeable lamp with different accessories.

Painted ABS structure, available in white or black colour and black liquid painted accessories.

"central" table support available also in white.

Lithium rechargeable battery pack included, multiple recharger plug 100-240V 0.35Ah 10W max included.

**CLASS III** 

IP54

Support accessories to be separately ordered, or by using the final code.

2700K 4W 255lm battery